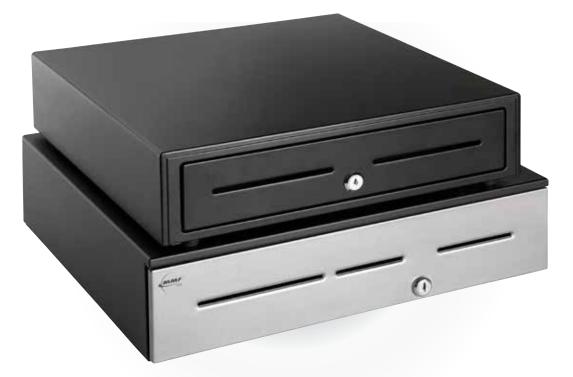

#### **PayVue®** Cash Drawer Family

The patent pending PayVue<sup>®</sup> Illuminated Cash Drawers utilize an energyefficient light source that allows operators to more accurately identify cash and coin during payment transactions in low-light settings.

### **Compact Design for Space-Saving Solutions**

#### **Robust Design and Unique Features**