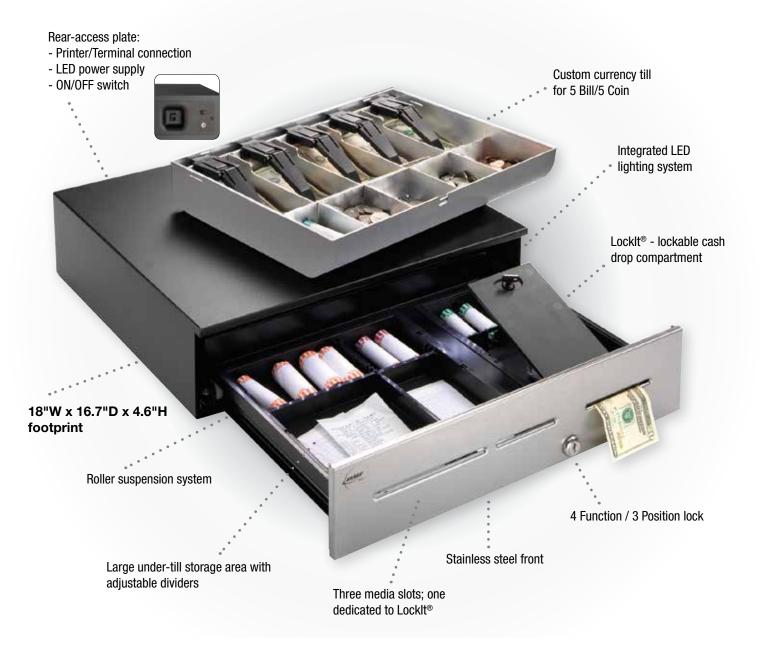

### PayVue® 18" Illuminated Cash Drawer

#### **Robust Design and Unique Features**

#### PayVue® 18" Features

- Overall size is 18"W x 16.7"D x 4.6"H
- Heavy-duty premium drawer, rated for up to 4 million cycles
- The LockIt<sup>®</sup> compartment with its dedicated media slot provides additional lockable storage of larger denomination bills
- Three media slots and a large under-till storage area with adjustable dividers - perfect for coin rolls, strapped currency, receipts, small tablets or office supplies
- Custom currency till made of durable ABS with high impact bill weights and fixed dividers