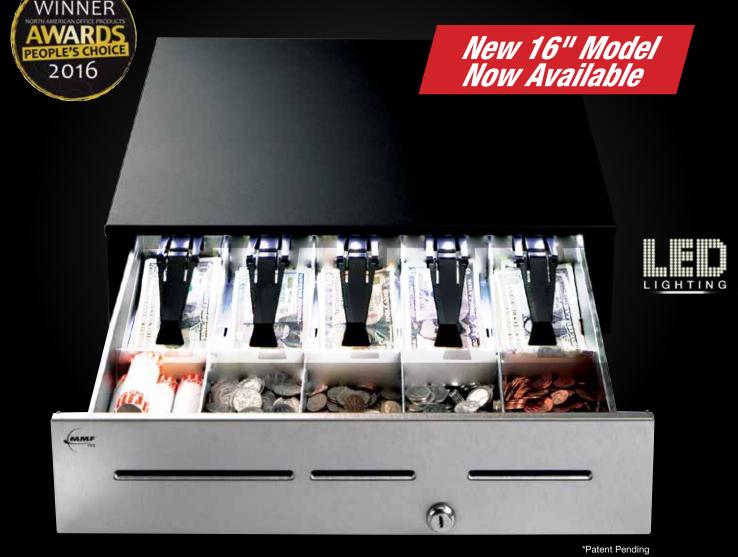

#### **PayVue®** Cash Drawer Family

The patent pending PayVue<sup>®</sup> Illuminated Cash Drawers utilize an energyefficient light source that allows operators to more accurately identify cash and coin during payment transactions in low-light settings.

#### **PayVue® Features**

- Energy-saving, warm white LED light source automatically turns on when the cash drawer is open, and off when it's closed.
- Illumination can be controlled by the ON/OFF switch. Simply turn off when it's not needed.
- Custom till enhances light disbursement for easier currency identification.
- Constructed of heavy-gauge steel with a scratch and chip-resistant finish for enhanced longevity.
- Universal RJ12 interface (24Vdc or 12Vdc) connection to POS terminals or printers.
- Custom features available upon request (Logo imprint or drawer's body color).

### PayVue® 16" Illuminated Cash Drawer