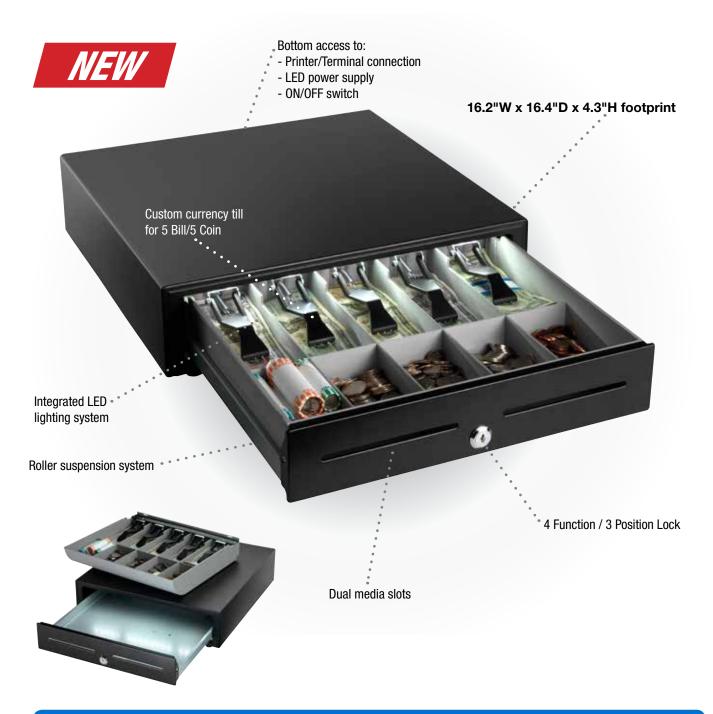

### PayVue® 16" Illuminated Cash Drawer

### **Compact Design for Space-Saving Solutions**

#### **PayVue® 16" Features**

- Overall size is 16.2"W x 16.4"D x 4.3" H
- Medium-duty drawer, rated for 1.5 million cycles
- Dual media slots with ample storage for currency and coupons/receipts
- Custom currency till made of durable ABS with high impact bill weights and fixed dividers